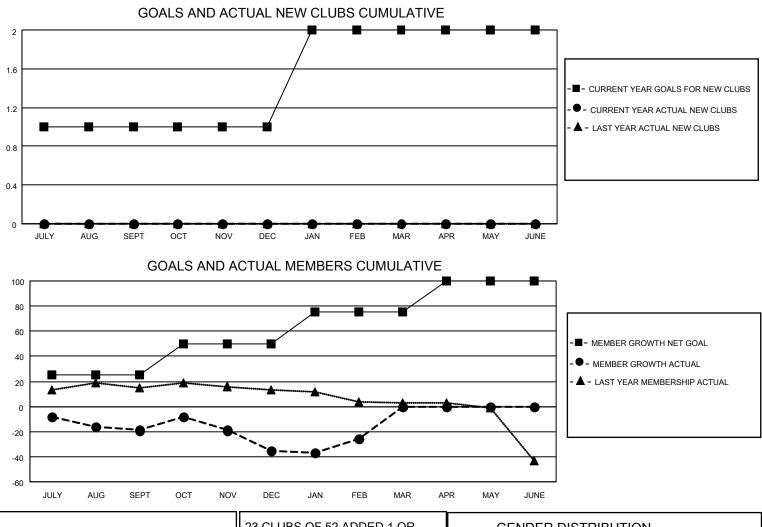

## LOCATION NORTH CAROLINA

District 31 O

Results as of: 2/28/2023

| Clubs                 |               |           |               | Members               |                        |                         |                                                    |
|-----------------------|---------------|-----------|---------------|-----------------------|------------------------|-------------------------|----------------------------------------------------|
| RESULTS FOR 2022-2023 |               |           |               | RESULTS FOR 2022-2023 |                        |                         |                                                    |
| QUARTER               | NEW CLUB GOAL | NEW CLUBS | DROPPED CLUBS | QUARTER               | BER GROWTH NET<br>GOAL | MEMBER GROWTH<br>ACTUAL | DROPPED<br>MEMBERS ACTUAL<br>(including transfers) |
| JULY/AUG/SEPT         | 1             | 0         | 0             | JULY/AUG/SEPT         | 25                     | 22                      | 40                                                 |
| OCT/NOV/DEC           | 0             | 0         | 0             | OCT/NOV/DEC           | 25                     | 35                      | 51                                                 |
| JAN/FEB/MAR           | 1             | 0         | 0             | JAN/FEB/MAR           | 25                     | 30                      | 18                                                 |
| APR/MAY/JUNE          | 0             | 0         | 0             | APR/MAY/JUNE          | 25                     | 0                       | 0                                                  |